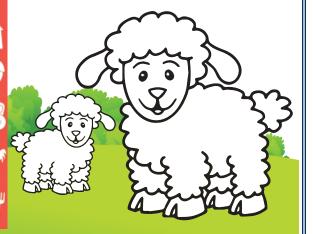

### SHEEP MAZE

Can you help the sheep find their way back through the maze to the barn?

Mountain Dew, Root Beer, Ginger Ale, Lemonade